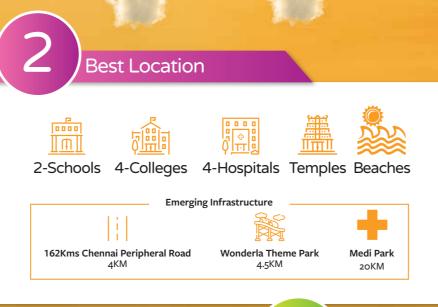

#### Well connected, yet away from the hustle

Located in Sembakkam, near OMR Thiruporur, the project is well connected to educational institutions, hospitals, IT hubs, future entertainment hubs and more. Enjoy a great lifestyle, while at the same time being away from the noise and hustle of the city.

DAV Public School 10 mins

Jagannath Vidhalaya CBSE School, Thaiyur, OMR 15 mins

Velammal New Gen School, Kelambakkam 23 mins

Velammal Vidhyasaram School, Mambakkam 25 mins

Gateway International School, Padur 32 mins

Shri Sathya Sai Medical College 8 mins

> SSN College 14 mins

Vinayak Mission University 16 mins

Hindustan University, Padur, OMR 25 mins

Chettinad Hospital and Research Institute

VIT University, Mambakkam 29 mins

#### **HOSPITALS**

Primary Health Centre, Thiruporur Rd

Shri Sathya Sai Hospital 8 mins

Swaram Hospital, Kelambakkam 15 mins

**Chettinad Super Speciality Hospital** 20 mins

> Global Hospital 35 mins

Apollo Hospital, Karapakkam 35 mins

#### IDUSTRIES/COMPANIES

SIDCO, Alathur - 12 mins One Hub, Paiyanur - 15 mins Siruseri SIPCOT - 25 mins Polaris – 34 mins ETA Techno Park - 36 mins Infosys - 40 mins TCS - 43 mins

http://www.tnrera.in/reg\_projects\_tamilnadu/2018.php