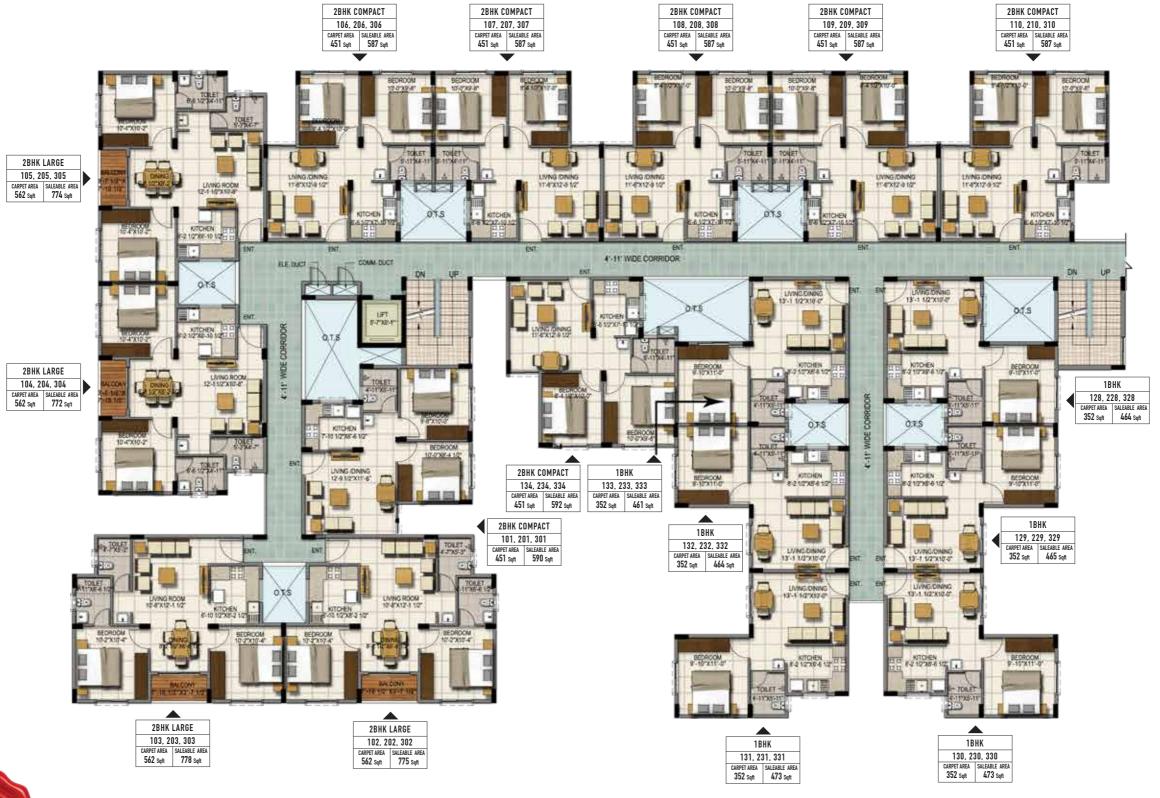

# TYPICAL FLOOR PLAN (1,2, & 3)

## TYPICAL FLOOR PLAN (1,2 &3) PART-A

# TYPICAL FLOOR PLAN (1,2 &3) PART-B