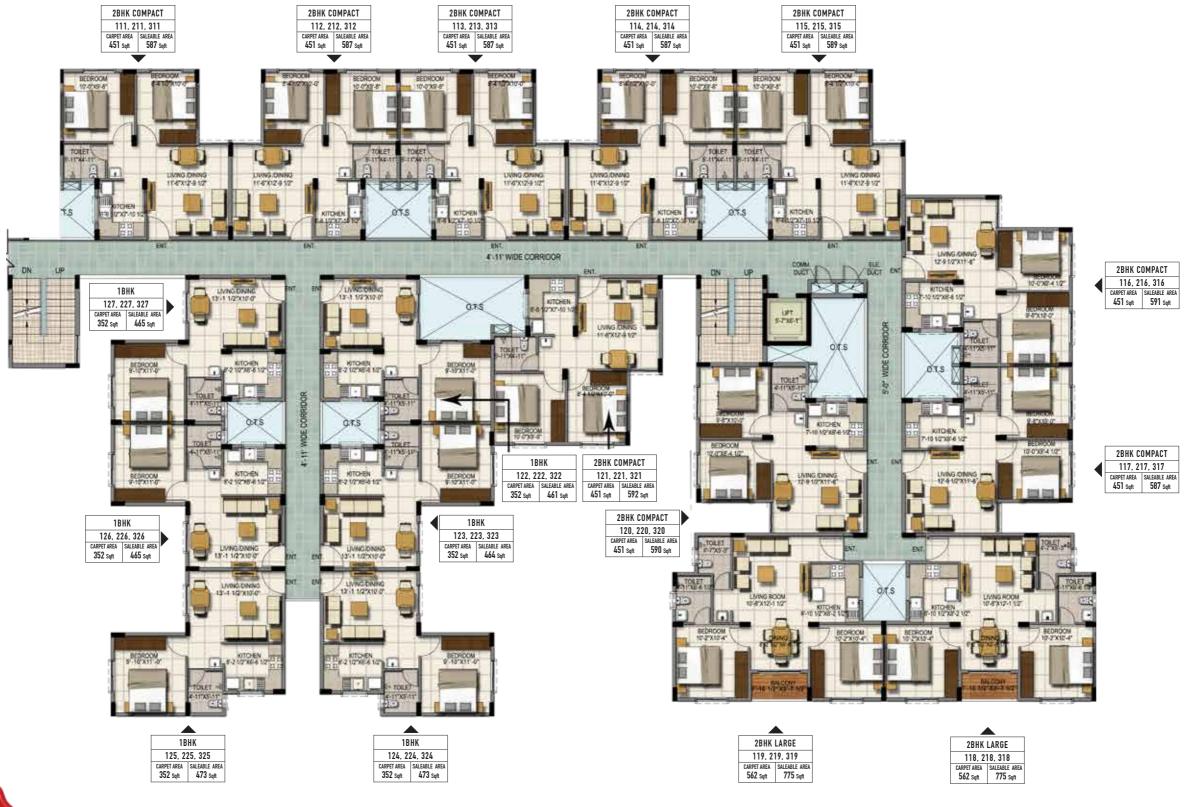

# TYPICAL FLOOR PLAN (1,2, & 3)

## TYPICAL FLOOR PLAN (1,2 &3) PART-A

# TYPICAL FLOOR PLAN (1,2 &3) PART-B

### TYPICAL UNIT PLAN 2BHK

| 2ВНК          | Area in SQFT |
|---------------|--------------|
| Saleable Area | 772 - 778    |
| Carpet Area   | 562          |
| Balcony Area  | 28.42        |

# TYPICAL UNIT PLAN 2BHK (COMPACT)

#### 2BHK (COMPACT)

| 2BHK (Compact) | Area in SQFT |
|----------------|--------------|
| Saleable Area  | 587 - 592    |
| Carpet Area    | 451          |

### TYPICAL UNIT PLAN 1BHK

| 1BHK          | Area in SQFT |
|---------------|--------------|
| Saleable Area | 461 - 473    |
| Carpet Area   | 352          |