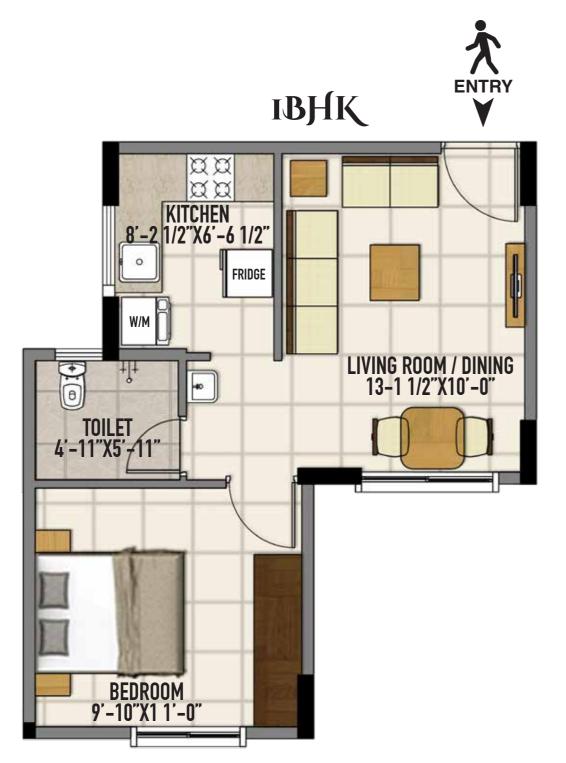

### TYPICAL UNIT PLAN 1BHK

| 1BHK          | Area in SQFT |
|---------------|--------------|
| Saleable Area | 461 - 473    |
| Carpet Area   | 352          |