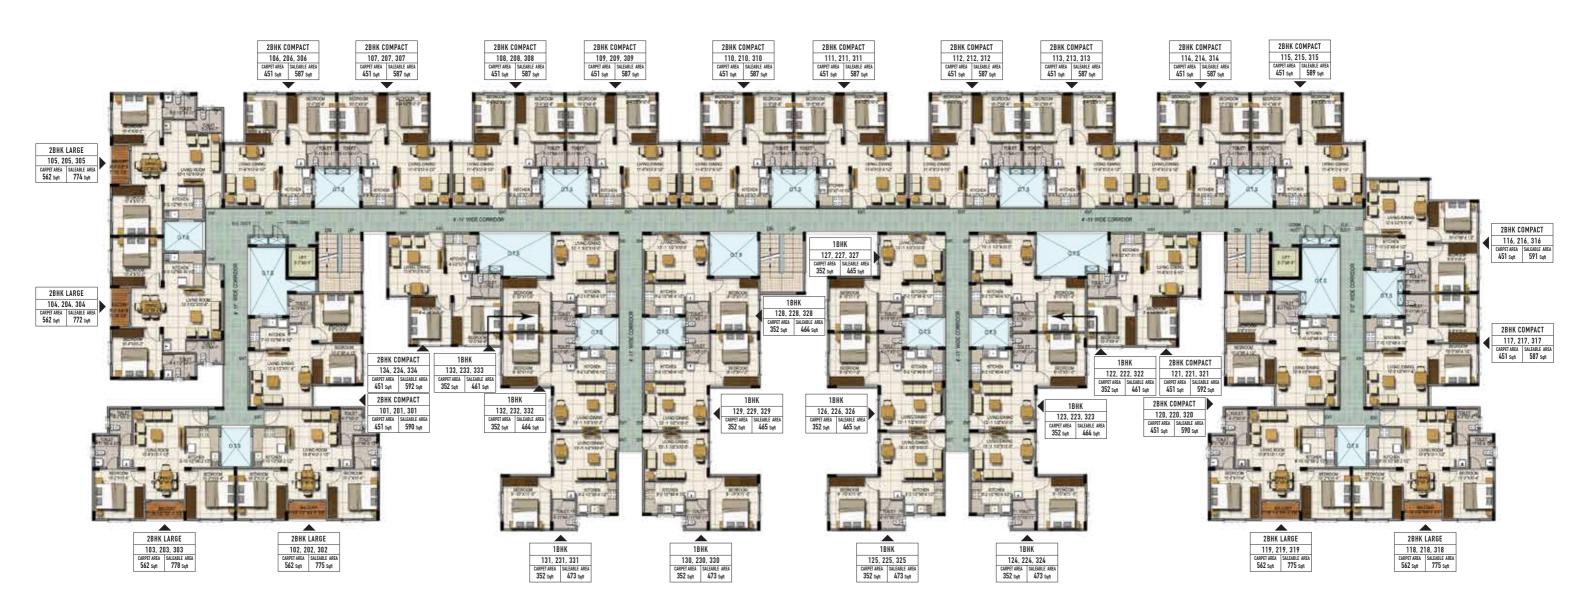

# TYPICAL FLOOR PLAN (1,2, & 3)

## TYPICAL FLOOR PLAN (1,2 &3) PART-A

# TYPICAL FLOOR PLAN (1,2 &3) PART-B