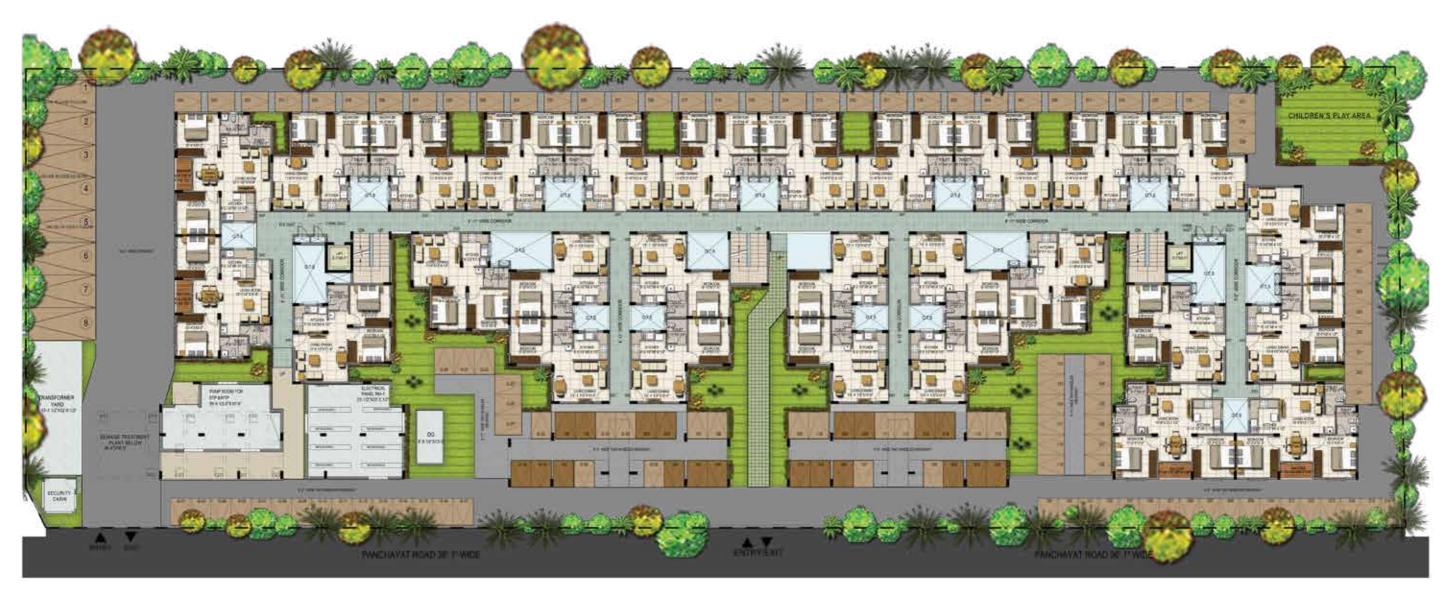

### SITE PLAN

| PARKING                   | NO. |
|---------------------------|-----|
| Surface Car Parking       | 08  |
| Covered 2 Wheeler Parking | 20  |
| Surface 2 Wheeler Parking | 110 |

### GROUND FLOOR PLAN