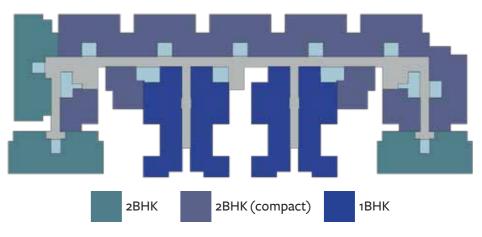

### SITE PLAN

| PARKING                   | NO. |
|---------------------------|-----|
| Surface Car Parking       | 08  |
| Covered 2 Wheeler Parking | 20  |
| Surface 2 Wheeler Parking | 110 |

# TYPICAL FLOOR PLAN (1,2, & 3)

## TYPICAL FLOOR PLAN (1,2 &3) PART-A

# TYPICAL FLOOR PLAN (1,2 &3) PART-B

### TYPICAL UNIT PLAN 2BHK

| 2ВНК          | Area in SQFT |
|---------------|--------------|
| Saleable Area | 772 - 778    |
| Carpet Area   | 562          |
| Balcony Area  | 28.42        |

# TYPICAL UNIT PLAN 2BHK (COMPACT)

#### 2BHK (COMPACT)

| 2BHK (Compact) | Area in SQFT |
|----------------|--------------|
| Saleable Area  | 587 - 592    |
| Carpet Area    | 451          |

### TYPICAL UNIT PLAN 1BHK

| 1BHK          | Area in SQFT |
|---------------|--------------|
| Saleable Area | 461 - 473    |
| Carpet Area   | 352          |