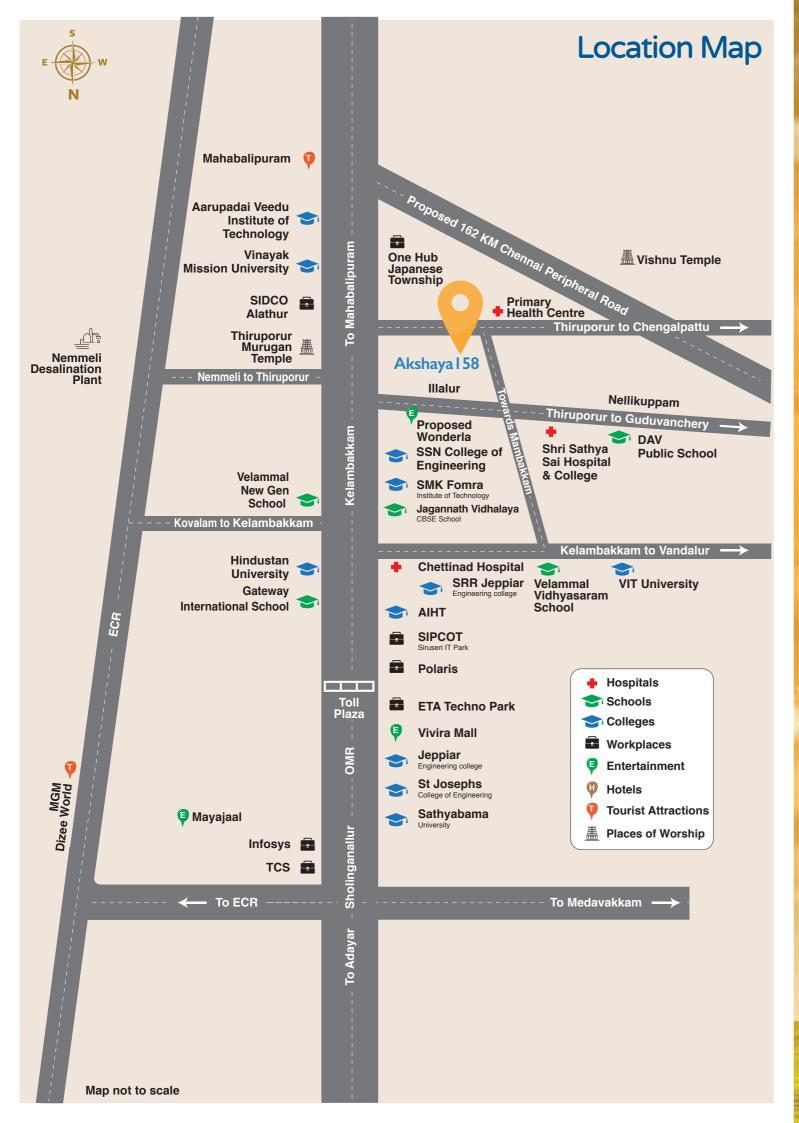

#### Well connected, yet away from the hustle

Located in Sembakkam, near OMR Thiruporur, the project is well connected to educational institutions, hospitals, IT hubs, future entertainment hubs and more. Enjoy a great lifestyle, while at the same time being away from the noise and hustle of the city.

DAV Public School 10 mins

Jagannath Vidhalaya CBSE School, Thaiyur, OMR 15 mins

Velammal New Gen School, Kelambakkam 23 mins

Velammal Vidhyasaram School, Mambakkam 25 mins

Gateway International School, Padur 32 mins

Shri Sathya Sai Medical College 8 mins

> SSN College 14 mins

Vinayak Mission University 16 mins

Hindustan University, Padur, OMR 25 mins

Chettinad Hospital and Research Institute

VIT University, Mambakkam 29 mins

#### **HOSPITALS**

Primary Health Centre, Thiruporur Rd

Shri Sathya Sai Hospital 8 mins

Swaram Hospital, Kelambakkam 15 mins

**Chettinad Super Speciality Hospital** 20 mins

> Global Hospital 35 mins

Apollo Hospital, Karapakkam 35 mins

#### IDUSTRIES/COMPANIES

SIDCO, Alathur - 12 mins One Hub, Paiyanur - 15 mins Siruseri SIPCOT - 25 mins Polaris – 34 mins ETA Techno Park - 36 mins Infosys - 40 mins TCS - 43 mins

http://www.tnrera.in/reg\_projects\_tamilnadu/2018.php