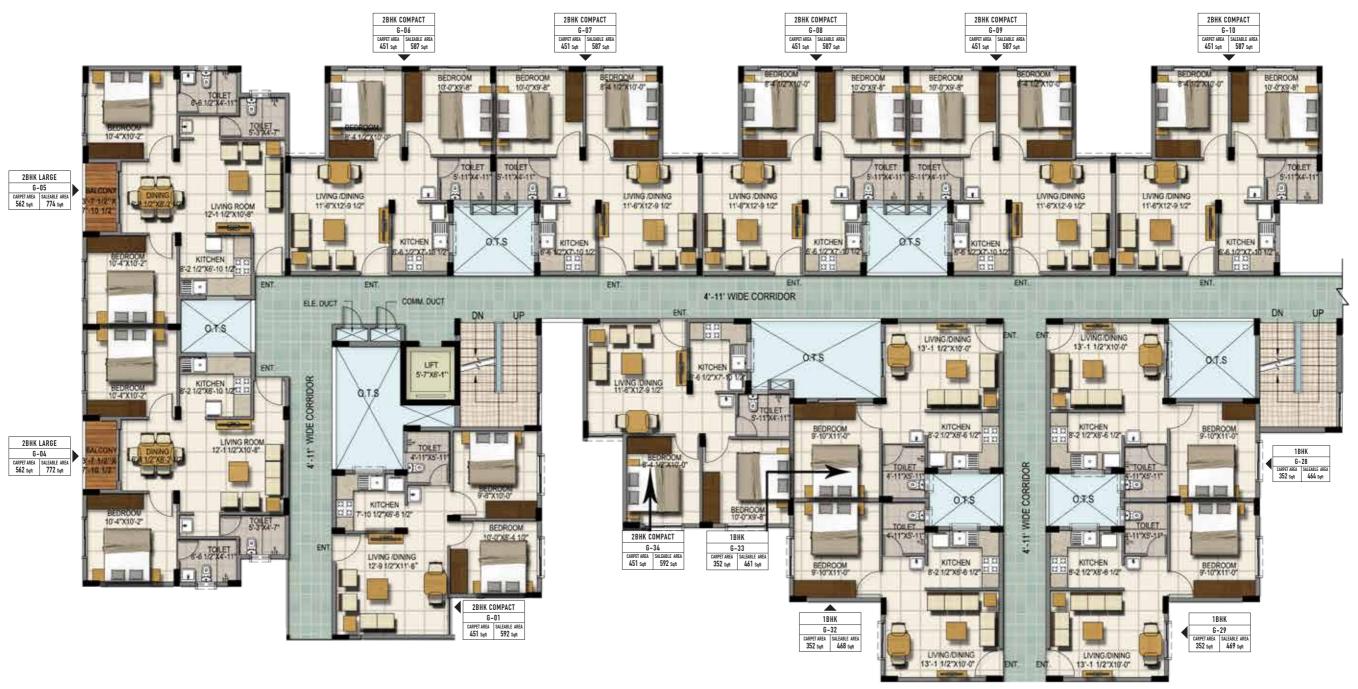

up> Floor | 3 <sup>rd</sup> Floor |
|---------------|------|---------|-----------------------------------------|-----------------------|
| 1-BHK         | 461  | ₹10,031 | ₹10,441                                 | ₹9,622                |
| 2-BHK COMPACT | 587  | ₹13,289 | ₹13,805                                 | ₹12,773               |
| 2-BHK         | 772  | ₹18,078 | ₹18,763                                 | ₹17,401               |

PRICE VALID FOR FIRST 50 BOOKINGS ONLY

http://www.tnrera.in/reg\_projects\_tamilnadu/2018.php

### SITE PLAN





| PARKING                   | NO. |
|---------------------------|-----|
| Surface Car Parking       | 08  |
| Covered 2 Wheeler Parking | 20  |
| Surface 2 Wheeler Parking | 110 |



### GROUND FLOOR PLAN







### GROUND FLOOR PLAN PART-A







### GROUND FLOOR PLAN PART-E







# TYPICAL FLOOR PLAN (1,2, & 3)







## TYPICAL FLOOR PLAN (1,2 &3) PART-A









# TYPICAL FLOOR PLAN (1,2 &3) PART-B









### TYPICAL UNIT PLAN 2BHK







| 2ВНК          | Area in SQFT |
|---------------|--------------|
| Saleable Area | 772 - 778    |
| Carpet Area   | 562          |
| Balcony Area  | 28.42        |



# TYPICAL UNIT PLAN 2BHK (COMPACT)

#### 2BHK (COMPACT)







| 2BHK (Compact) | Area in SQFT |
|----------------|--------------|
| Saleable Area  | 587 - 592    |
| Carpet Area    | 451          |



### TYPICAL UNIT PLAN 1BHK







| 1BHK          | Area in SQFT |
|---------------|--------------|
| Saleable Area | 461 - 473    |
| Carpet Area   | 352          |











# Akshaya - a name to reckon with

23 YEARS 157