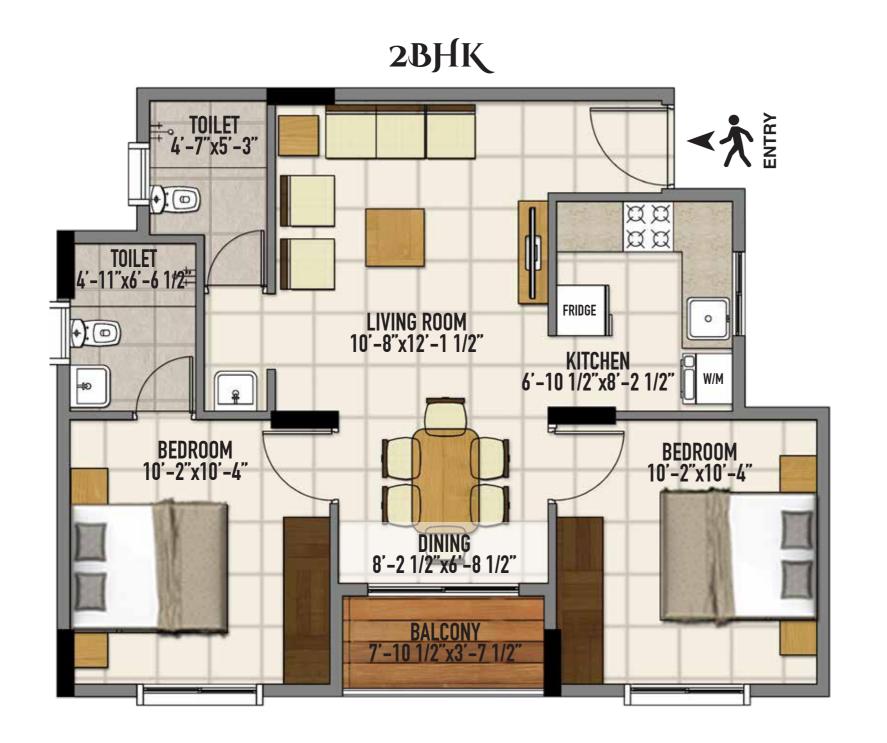

### TYPICAL UNIT PLAN 2BHK

| 2ВНК          | Area in SQFT |
|---------------|--------------|
| Saleable Area | 772 - 778    |
| Carpet Area   | 562          |
| Balcony Area  | 28.42        |