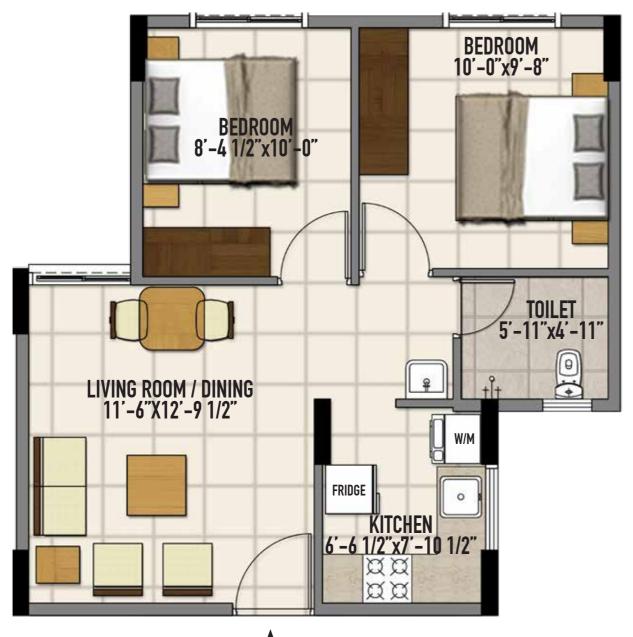

### TYPICAL UNIT PLAN 2BHK

| 2ВНК          | Area in SQFT |
|---------------|--------------|
| Saleable Area | 772 - 778    |
| Carpet Area   | 562          |
| Balcony Area  | 28.42        |