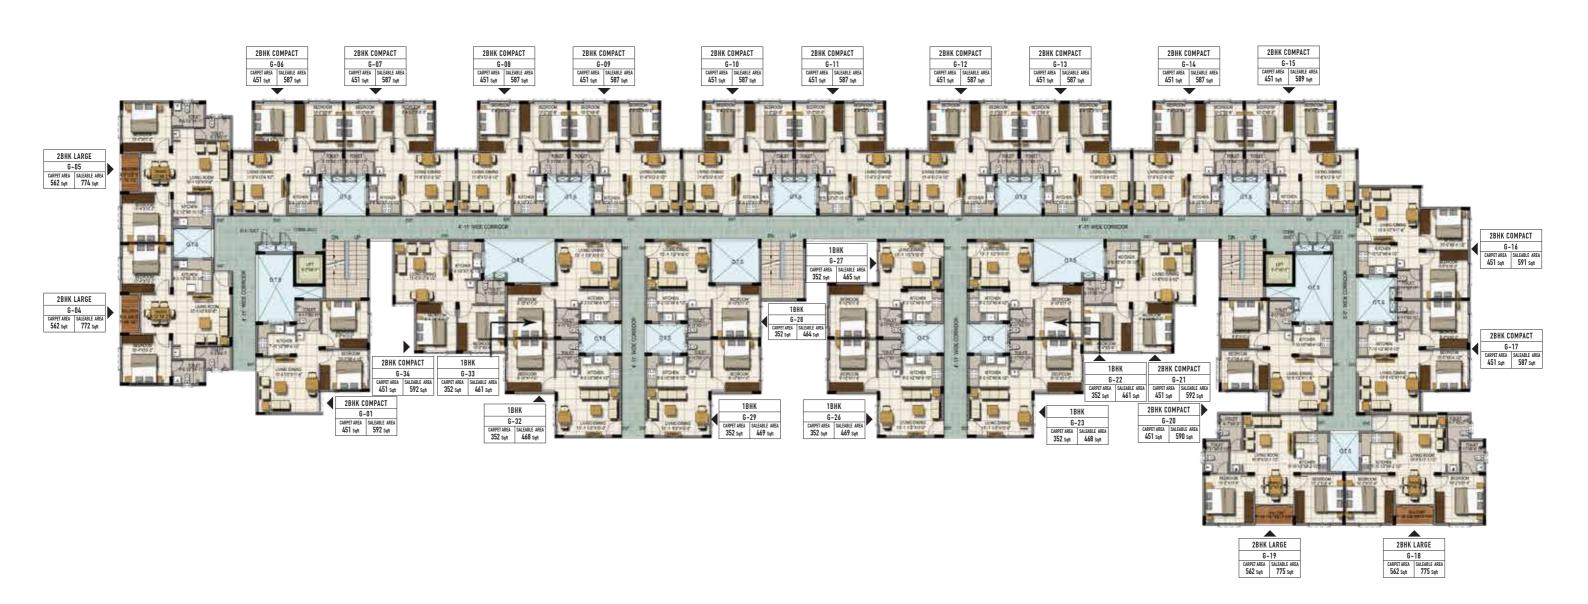

# TYPICAL FLOOR PLAN (1,2, & 3)

## TYPICAL FLOOR PLAN (1,2 &3) PART-A

# TYPICAL FLOOR PLAN (1,2 &3) PART-B