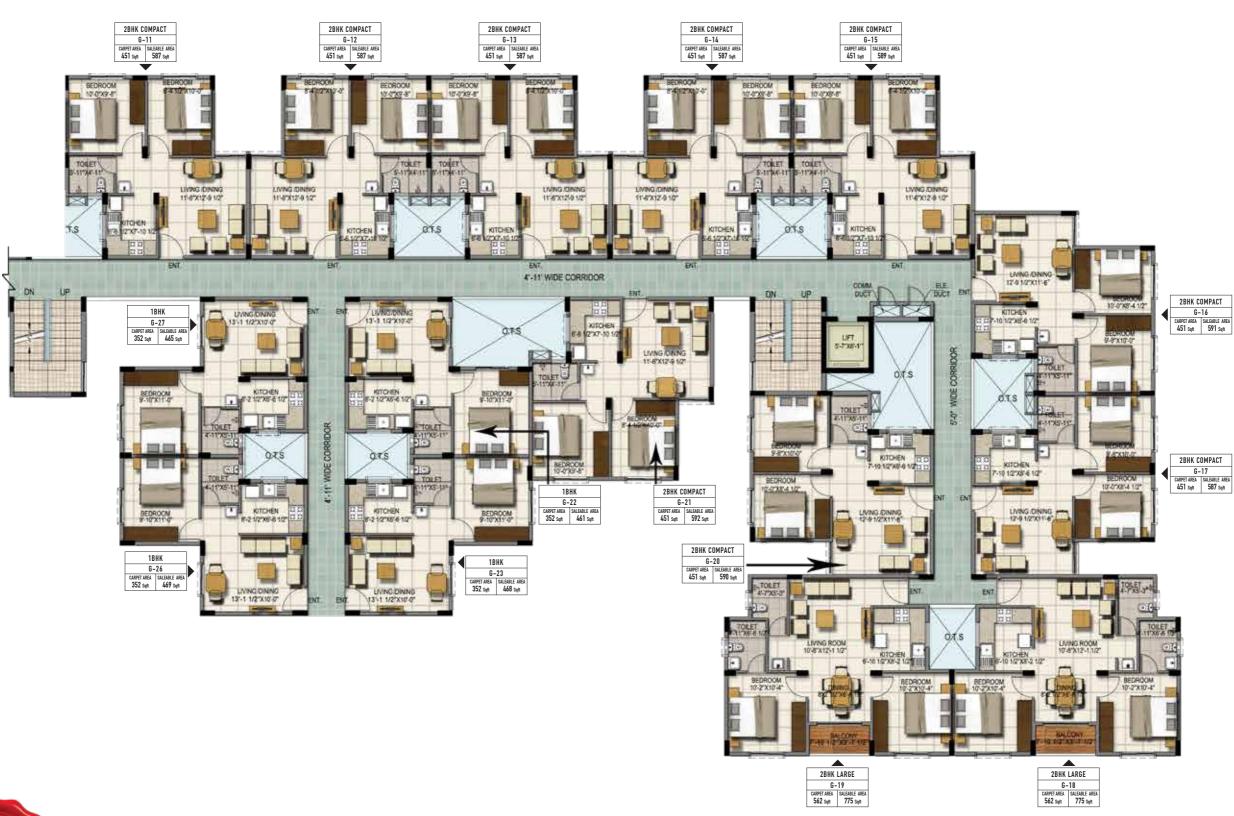

### GROUND FLOOR PLAN

### GROUND FLOOR PLAN PART-A

### GROUND FLOOR PLAN PART-E

### SITE PLAN

| PARKING                   | NO. |
|---------------------------|-----|
| Surface Car Parking       | 08  |
| Covered 2 Wheeler Parking | 20  |
| Surface 2 Wheeler Parking | 110 |